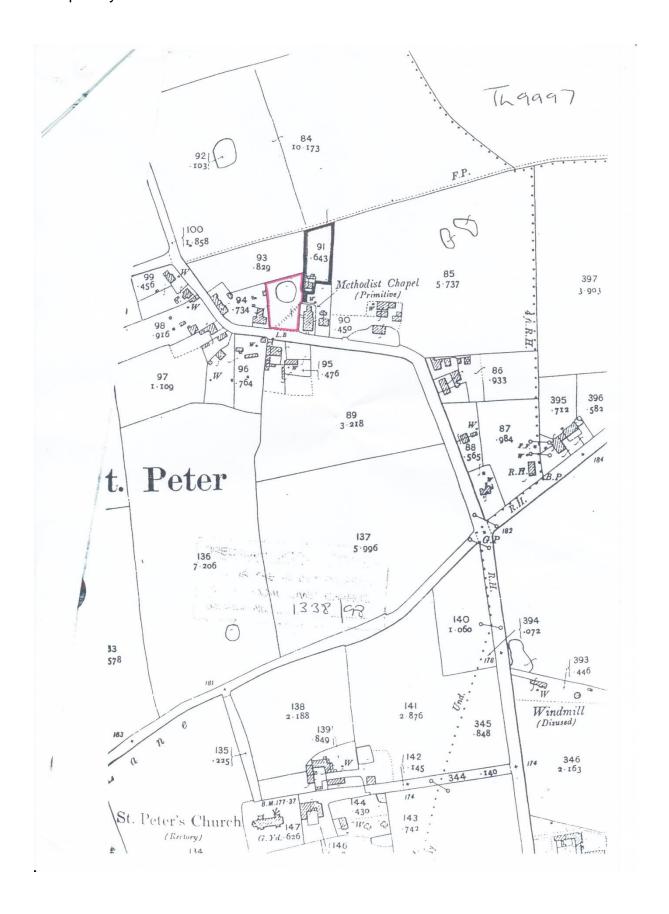

CHAPEL GREEN – OWNERSHIP MAP – Area marked (VG2) and signed by JP for Norfolk.

CHAPEL GREEN – OWNERSHIP MAP – Area marked (outlined in RED) and over stamped by Breckland Council.