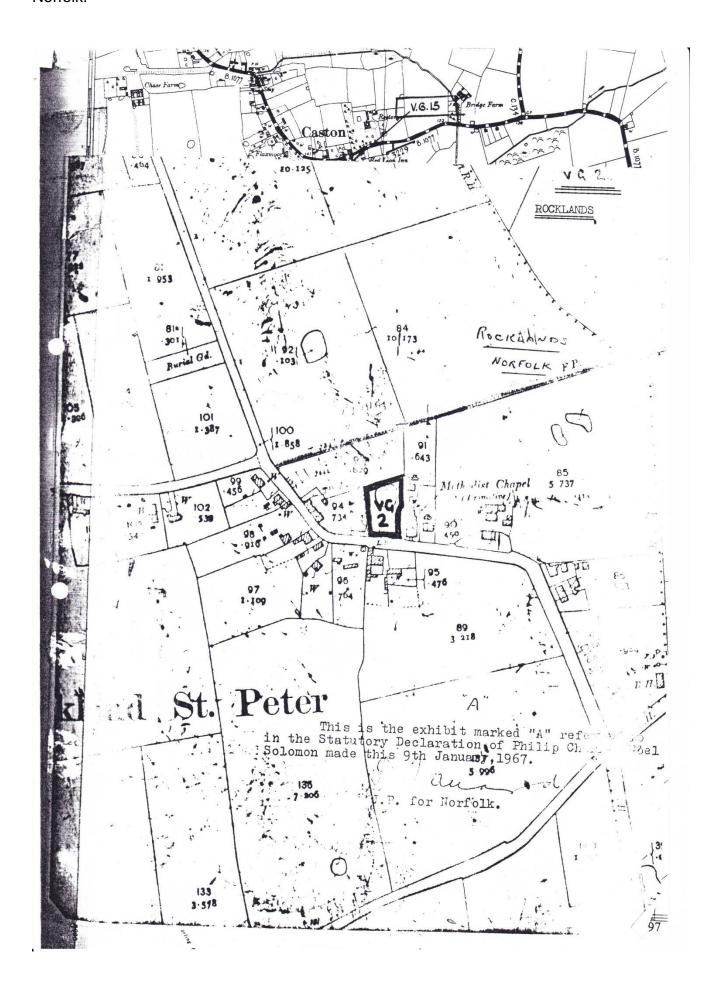

CHAPEL GREEN – OWNERSHIP MAP – Area marked (VG2) and signed by JP for Norfolk.

CHAPEL GREEN – OWNERSHIP MAP – Area marked (outlined in RED) and over stamped by Breckland Council.